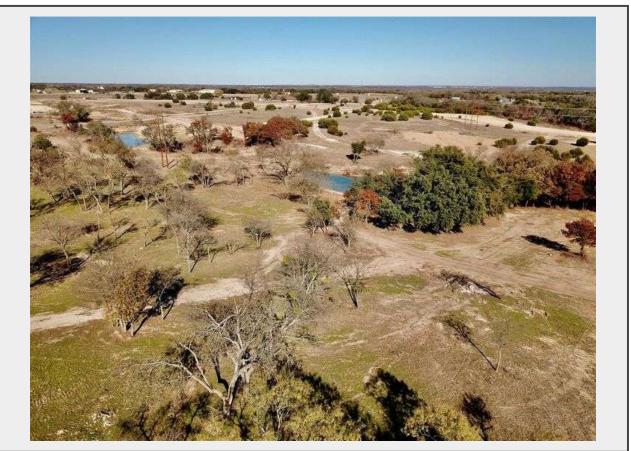

## Description

Block 2 Lot 14 Woodland Lakes

Block 2 Lot 14 Woodland Lakes is 2.36 acres more or less in Parker County.

Prestigious living awaits you, through the gates of Woodland Lakes. Enjoy a luxury lifestyle with all Woodland Lakes has to offer. Gated living, private parks, lakes, views and peaceful nature within this stunning community. 2ac lots with hardwood frees, water and scenic views. You've worked hard and earned a retreat such as Woodland Lakes.