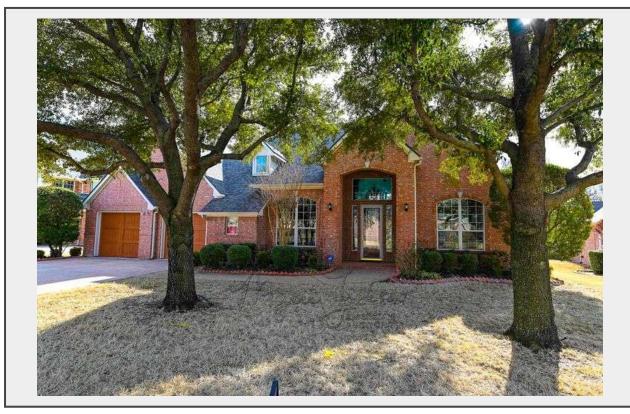

## **Description**

210 Comanche Drive

HIGHLY SOUGHT-AFTER home in master planned Cielo Ranch lakefront community, with a gorgeous, heavily treed, lakeview lot. This 3 bed, study, 4 bath, 2 car garage is very spacious and beautifully designed. Eye catching and spacious entry area. Split Master Bedroom with sitting area, large island with electricity in kitchen, exercise room, den with fireplace, formal living area and formal dining area with sunroom and upstairs game room or media room with an electrical closet. First floor has hardwood throughout with ceramic tile in the wet areas. Upstairs has a beautiful view of the lake and is carpeted with ceramic tile in the bath. Sprinkler system in front and back. Hurry and book your appointment today.